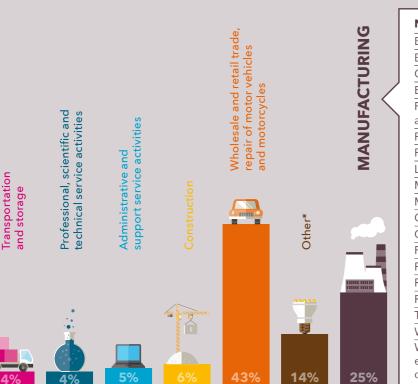

## **ECONOMIC ACTIVITY OF BUSINESSES**

Manufacturing • Electricity, gas, steam and air-conditioning supply Water supply, sewerage, • waste management and remediation activities Construction • Wholesale and retail trade, repair of motor vehicles and motorcycles 33%