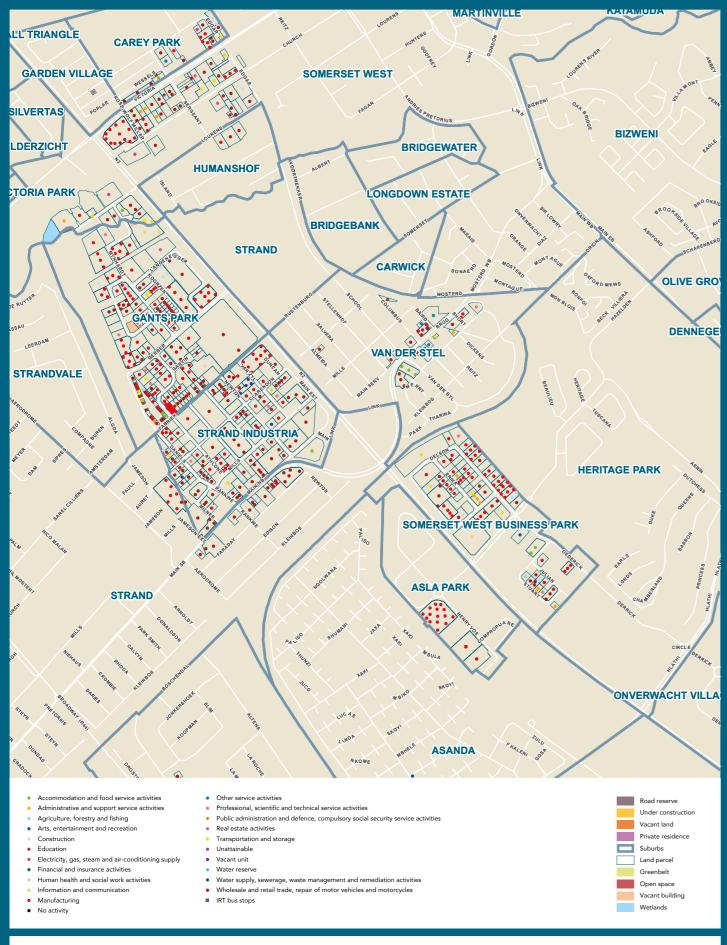

### **STRAND INDUSTRIA AT A GLANCE**

The Industrial node Strand Industria, otherwise known as Somerset West Industria, is situated in Somerset West and is just off the N2 highway.

Strand Industria is mapped across 442 land parcels of which 99% of these land parcels is occupied by economic activity and the remaining 1% of these land parcels is not.

The 442 land parcels in the Strand Industrial area host 642 businesses. Of the 642 businesses, 559 businesses' economic activity could be identified while 86 businesses' economic activity could not.

2 LAND PARCELS

642 BUSINESSES

● 0 - 4 999 m² ● 5 000 - 9 999 m² ● 10 000 - 49 999 m² ● 50 000 - 99 000 m² ● 100 000+ m²

\*sqm of land parcel on which the business sits.

**DISTRIBUTION OF LAND PARCEL USAGE**