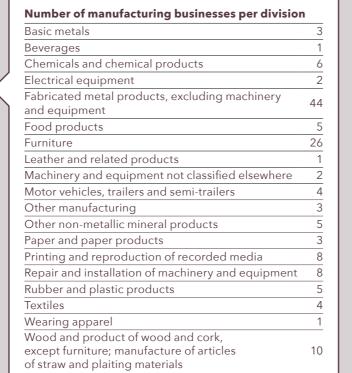

## **ECONOMIC ACTIVITY OF BUSINESSES**

Manufacturing • Electricity, gas, steam and air-conditioning supply Water supply, sewerage, • waste management and remediation activities Construction • Wholesale and retail trade, repair of motor vehicles and motorcycles 33%